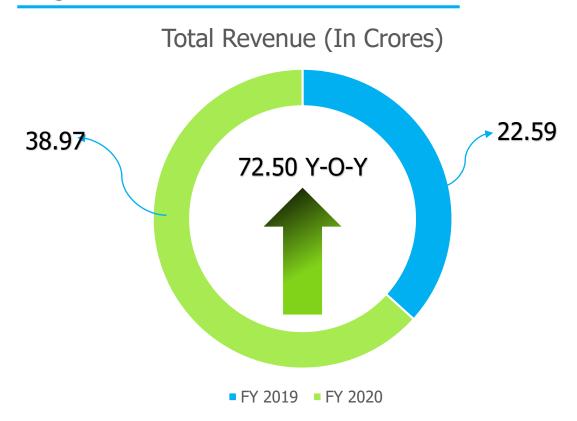

#### **Consolidated Financial Report**

|      |                   |         |          |                                                    | in lakhs |
|------|-------------------|---------|----------|----------------------------------------------------|----------|
|      |                   |         | in lakhs | Revenue                                            | Mar-20   |
| S.No | Particulars       | Mar-20  | Mar-19   | Mindpool<br>India                                  | 861.90   |
| 1    | Total Revenue     | 3897.92 | 2259.14  | Mindpool Inc                                       | 1098     |
| 2    | Profit Before Tax | 93.73   | 167.99   | SA Tech<br>(51% after<br>7th<br>November,<br>2019) | 1953     |
| _    |                   |         | 207.100  |                                                    |          |
| 3    | Profit After Tax  | 68.2    | 160.50   |                                                    |          |
| 4    | EPS               | 1.61    | 5.11     |                                                    |          |